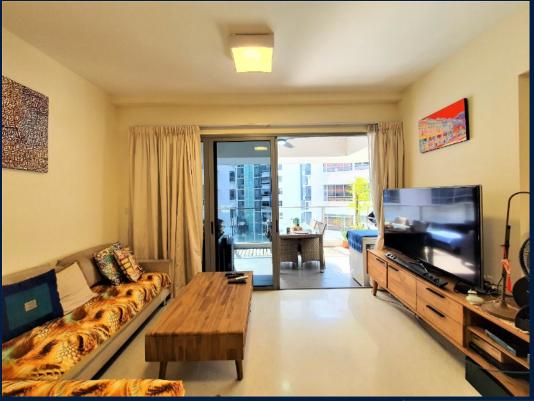

### **WATERFORD RESIDENCE**

#### **INTERIOR FACILITIES**

- Air-Conditioning
- Balcony

Bathtub

- Bombshelter
- Fiber-Internet

#### **OTHER INTERIOR FEATURES**

Cooker Hob/Hood

Water Heater

## **EXTERIOR FACILITIES**

- Covered Car Park
- Jacuzzi
- Swimming Pool
- Wading Pool

VISIT THIS PROPERTY AT: https://agents.huttonsgroup.com/noelyu/property/sgla97689996

L3008899K R060322A