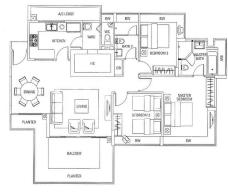

## **RESIDENTIAL - CONDOMINIUM**

WATERFORD RESIDENCE, 21, KIM YAM ROAD, ORCHARD, RIVER VALLEY, SINGAPORE 239332

**LISTING ID:** SGLA97689996 **TENURE:** LEASEHOLD 999 ■ TITLE: STRATA TITLE **SIZE BUILT-UP:** 1,389SQFT (129SQM)

SIZE LAND: N/A NO. OF FLOORS: 10 ■ FLOOR/LEVEL: N/A - N/A ■ BED ROOMS: **BATH ROOMS:** 3

**MAIDS ROOMS:** ■ PARKING SPACES: **LAYOUT TYPE:** N/A N/A **■ FACING: ■ VIEWING:** N/A

S\$2,388,888 NEGOTIAE 1,719PSF (18,512PSM) 2011, 12YRS **SELLING PRICE:** 

**■ COMPLETION YEAR:** 

**CONDITION:** N/A **FURNISHING:** N/A

**LISTING DATE:** FEB 23, 2023